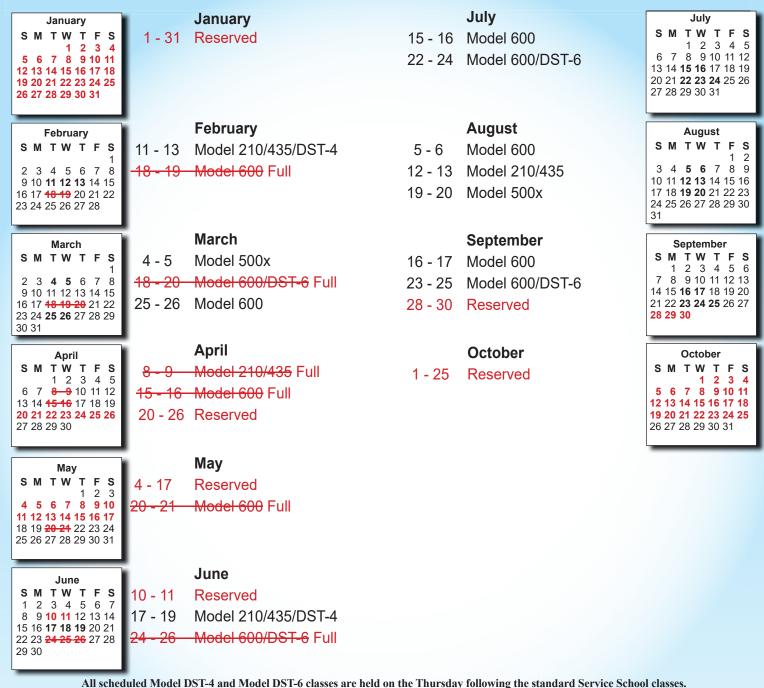

• Private classes may be scheduled upon request.

2025 Service S

- All Service School attendees will be required to sign a release stating that they will follow safety guidelines established by TYMCO and understand the risk of injury prior to attending the class.
- Please contact us through our contact form at www.tymco.com or at 1-800-258-9626 with any questions.

The Model 210 and Model 600 classes will cover the Model 210h and Model HSP as needed.

Version 2.1, 3/5/25 © TYMCO, Inc. 2025