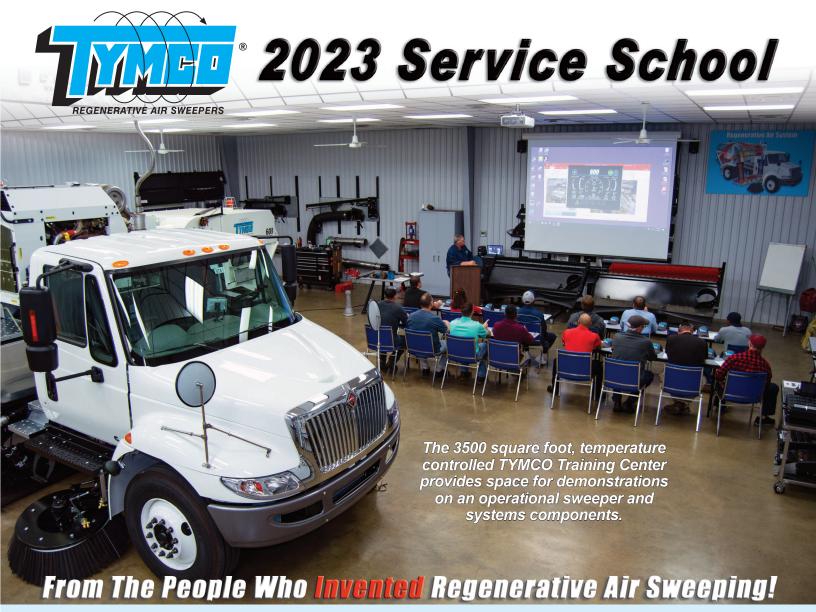

## Highlights of the TYMCO Service School

- The Regenerative Air System
- Servicing the Blower, Dust Separator and Pick-up Head
- Hydraulic, Electrical and Water System Review
- Rebuild and Repair Small Parts and Components
- Using the BlueLogic® Control System
- Manufacturing Facility Tour

- Certificates of Completion Awarded to Attendees
- 30 Schools Scheduled per Year
- Daily Ground Transportation to and from the Hotel
- Lunch is Provided
- Register to Attend on TYMCO.COM

For over thirty years, we've offered scheduled training schools at our manufacturing facility in Waco, Texas. Managers, owners, operators and mechanics get hands-on training with personal attention and the opportunity to learn from experiences of other attendees.