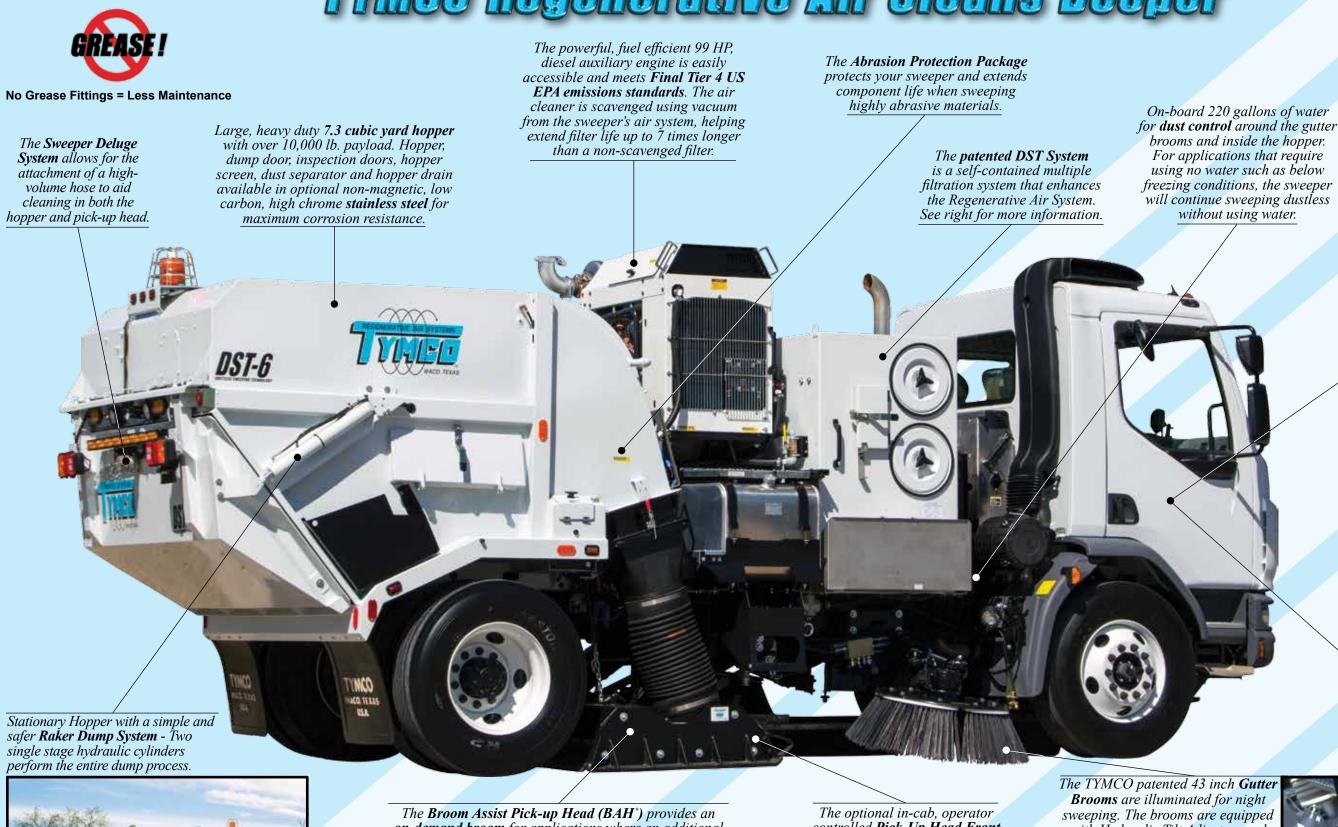

# TYMEO Regenerative Air Cleans Deeper

on-demand broom for applications where an additional broom may be desired. In-cab controls allow for broom assisted sweeping only when needed, reducing broom wear.

controlled Pick-Up Head Front *Curtain Lifter* allows the operator to raise the front curtain allowing large amounts of lighter materials such as leaves to easily pass beneath the pick-up head.

with Hydraulic Tilt Adjusters and Variable Speed Control. An optiona Drop Down Mode allowing the brooms to work in an outboard or inboard position is also available.