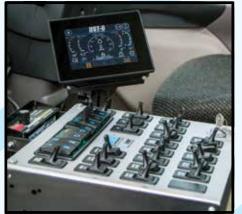

The high resolution color touchscreen display delivers on-board diagnostics for the TYMCO BlueLogic<sup>®</sup> Control System and the auxiliary engine's ECU (Engine Control Unit). Service reminders are displayed for the auxiliary engine and hydraulic system *fluids and filters.* 

#### **DST Filtration System** The Model DST-6<sup>®</sup> removes large debris and ultra-fine dust from the sweeping surface in the most severe cleaning applications in both wet and dry conditions. The DST System is a unique, TYMCO patented multiple filtration system for removing dust and moisture with the following features:

- A high-efficiency pre-filter system
- Washable TYMCO DST filters
- TYMCO DST filters are MERV 16 Rated with a minimum efficiency of ≥ 95% of 0.30 micron and larger particles\*

\* The MERV (Minimum Efficiency Reporting Value) filtration efficiency of the filters has been determined through independent laboratory testing using ASHRAE (American Society of Heating, Refrigerating and Air-Conditioning Engineers) 52.2 test standards.