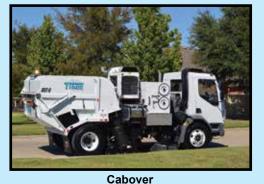

#### **Chassis Options and Features**

- Cabover Available with Dual Steering, Dual Tilt and Dual Instrumentation Panels. Also available in Left Only Steering or Right Only Steering on some models.
- Conventional Cab Available with Dual Steering, Dual Tilt and Dual Instrumentation Panels. Also available with Left Only Steering.
- Dual Adjustable High Back Air Suspension Seats
- Remote Controlled Heated Power Mirrors