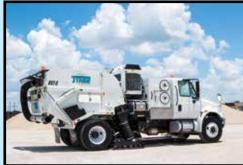

#### **Chassis Options and Features**

- Cabover Available with Dual Steering, Dual Tilt and Dual Instrumentation Panels. Also available in Left Only Steering or Right Only Steering on some models.
- Conventional Cab Available with Dual Steering, Dual Tilt and Dual Instrumentation Panels. Also available with Left Only Steering.
- Dual Adjustable High Back Air Suspension Seats
- Remote Controlled Heated Power Mirrors

**Conventional Cab** 

Sweeper photographs may contain optional equipment. Sweeper chassis models and options may change without notice. Consult your dealer or the factory.