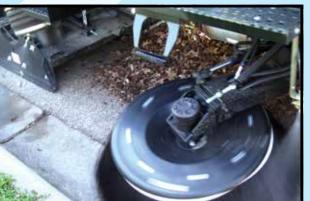

# **BlueLogic**® Control System

The BlueLogic<sup>®</sup> Control System is the TYMCO multiplex electronics platform that delivers reduced wiring and advanced diagnostics.

In-cab controls are center mounted and illuminated for ease of operation from either driving position. Switches integrate multi-color LEDs giving operators instant feedback on sweeper functions.

The high resolution color touchscreen display delivers on-board diagnostics for the TYMCO BlueLogic<sup>®</sup> Control System and the auxiliary engine's ECU (Engine Control Unit). Service reminders are displayed for the auxiliary engine and hydraulic system *fluids and filters.* 