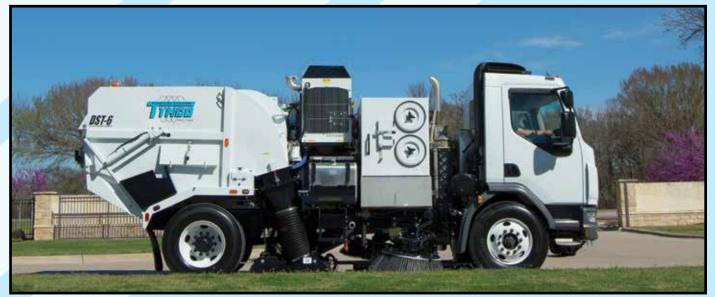

#### **DST Filtration System** The Model DST-6<sup>®</sup> removes large debris and ultra-fine dust from the sweeping surface in the most severe cleaning applications in both wet and dry conditions. The DST System is a unique, TYMCO patented multiple filtration system for removing dust and moisture with the following features:

- A high-efficiency pre-filter system
- Washable TYMCO DST filters
- TYMCO DST filters are MERV 16 Rated with a minimum efficiency of ≥ 95% of 0.30 micron and larger particles\*

\* The MERV (Minimum Efficiency Reporting Value) filtration efficiency of the filters has been determined through independent laboratory testing using ASHRAE (American Society of Heating, Refrigerating and Air-Conditioning Engineers) 52.2 test standards.

#### Additional Sweeper Options

Non-Magnetic, Low Carbon, High Chrome Stainless Steel Hopper and DST System Box

• Hi/Low Pressure Washdown System

- Pick-Up Head Front Curtain Lifter
- Camera / Monitor System