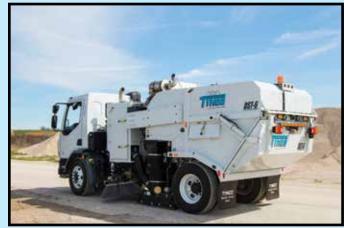

#### **DST Filtration System** The Model DST-6<sup>®</sup> removes large debris and ultra-fine dust from the sweeping surface in the most severe cleaning applications in both wet and dry conditions. The DST System is a unique, TYMCO patented multiple filtration system for removing dust and moisture with the following features: