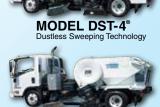

#### **DST Filtration System** The Model DST-6<sup>®</sup> removes large debris and ultra-fine dust from the sweeping surface in the most severe cleaning applications in both wet and dry conditions. The DST System is a unique, TYMCO patented multiple filtration system for removing dust and moisture with the following features:

- A high-efficiency pre-filter system
- Washable TYMCO DST filters
- TYMCO DST filters are MERV 16 Rated with a minimum efficiency of ≥ 95% of 0.30 micron and larger particles\*

\* The MERV (Minimum Efficiency Reporting Value) filtration efficiency of the filters has been determined through independent laboratory testing using ASHRAE (American Society of Heating, Refrigerating and Air-Conditioning Engineers) 52.2 test standards.