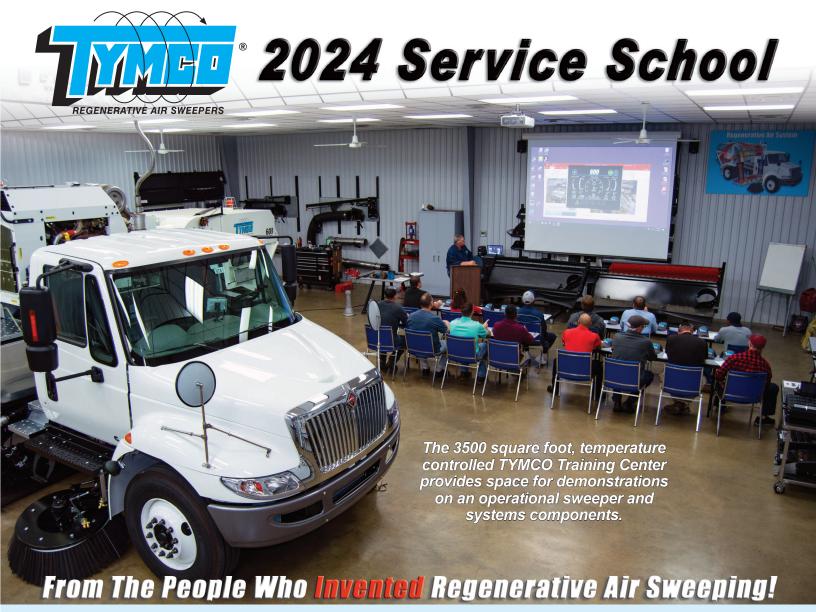

## Highlights of the TYMCO Service School

- The Regenerative Air System
- Servicing the Blower, Dust Separator and Pick-up Head
- Hydraulic, Electrical and Water System Review
- Rebuild and Repair Small Parts and Components
- Using the BlueLogic® Control System
- Manufacturing Facility Tour